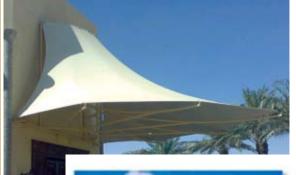

ensile strength (warp/weft) | 2900/2700 N/50mm                                 |
| Tear strength (warp/weft)    | 300/300 N                                        |
| Adhesion                     | 16 N/cm                                          |
| Cold resistance              | -30 °C                                           |
| Heat resistance              | +70 °C                                           |
| Light fastness               | >6 Note                                          |
| Crack resistance             | @100000 x                                        |
| Width                        | 250 cm                                           |

Different widhts and several colours available on request

Our commitment to environmental responsibility and sustainability













MEHLER eco-care