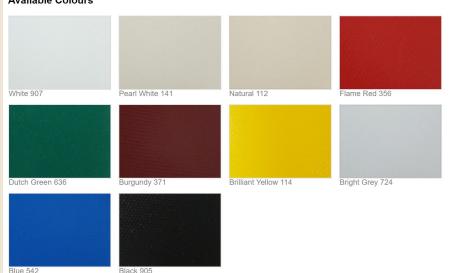

## Lightweight – strong – versatile

**Available Colours** 

| VALMEX <sup>®</sup> FR 580   |                                                  |
|------------------------------|--------------------------------------------------|
| Coating                      | PVC                                              |
| Finish                       | PVDF lacquer on top side,<br>fungicide, low-wick |
| Weight                       | 580 g/m²                                         |
| Tensile strength (warp/weft) | 2900/2700 N/50mm                                 |
| Tear strength (warp/weft)    | 300/300 N                                        |
| Adhesion                     | 16 N/cm                                          |
| Cold resistance              | -30 °C                                           |
| Heat resistance              | +70 °C                                           |
| Light fastness               | >6 Note                                          |
| Crack resistance             | @100000 x                                        |
| Width                        | 250 cm                                           |

Different widhts and several colours available on request

Our commitment to environmental responsibility and sustainability

MEHLER eco-care