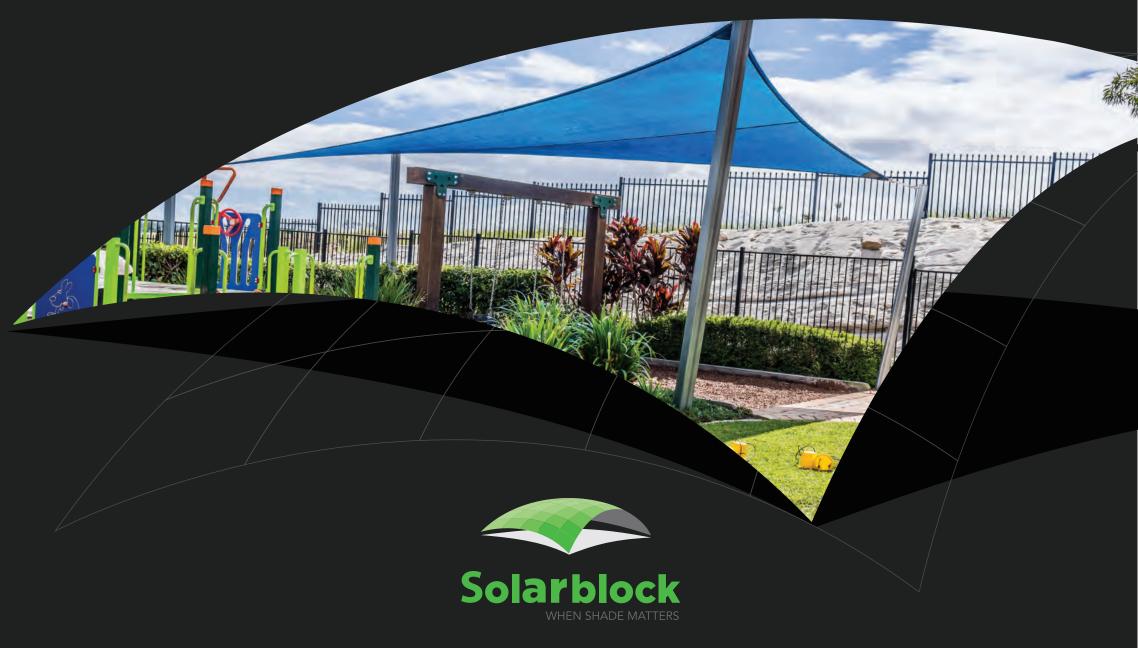

## Technical Specifications

**Description** Solarblock™ is an industry leading knitted HDPE shadecloth made to exacting quality standards by Alnet, a manufacturer with a proven 30 year track record in Australia. Purpose engineered with an unparalleled 12 year UV warranty. Solarblock™ is the right choice for all your light weight shade solutions where you need versatility with performance.

Application Shade sails, roll up and fixed awnings and umbrellas.

**Weight** 200gsm +/- 15

Width 300cm

Roll Length 50m

Construction Mono yarn and tape in HDPE with selvedge edges

UV Warranty 12 years

Burst Strength - AS2001.2.4 -1990 Mean 1410 kPA