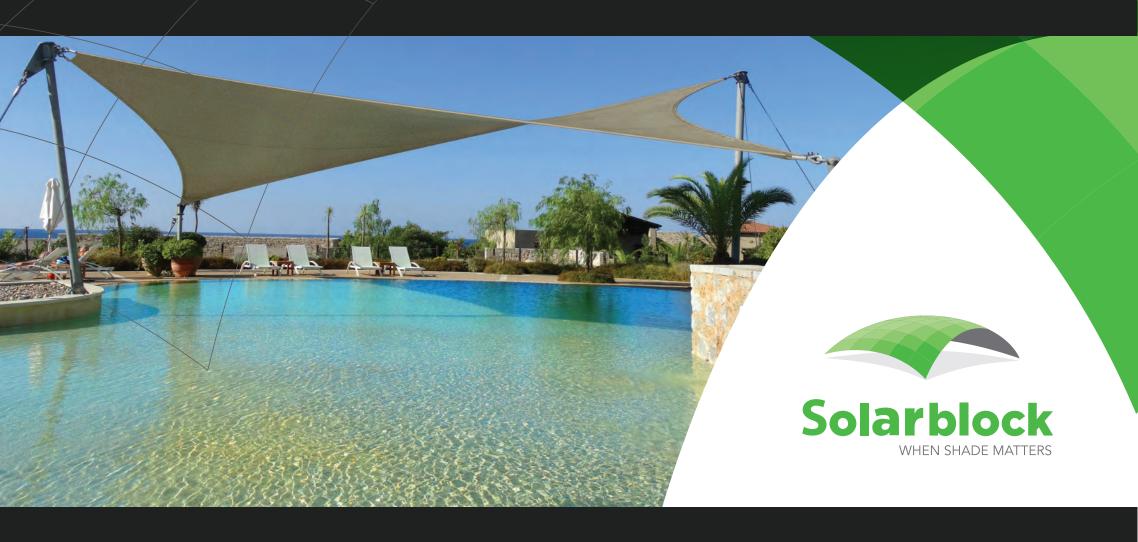

## Technical Specifications

**Description** Solarblock™ is an industry leading knitted HDPE shadecloth made to exacting quality standards by Alnet, a manufacturer with a proven 30 year track record in Australia. Purpose engineered with an unparalleled 12 year UV warranty. Solarblock™ is the right choice for all your light weight shade solutions where you need versatility with performance.

Application Shade sails, roll up and fixed awnings and umbrellas.

**Weight** 200gsm +/- 15

Width 300cm

Roll Length 50m

Construction Mono yarn and tape in HDPE with selvedge edges

UV Warranty 12 years

Burst Strength - AS2001.2.4 -1990 Mean 1410 kPA