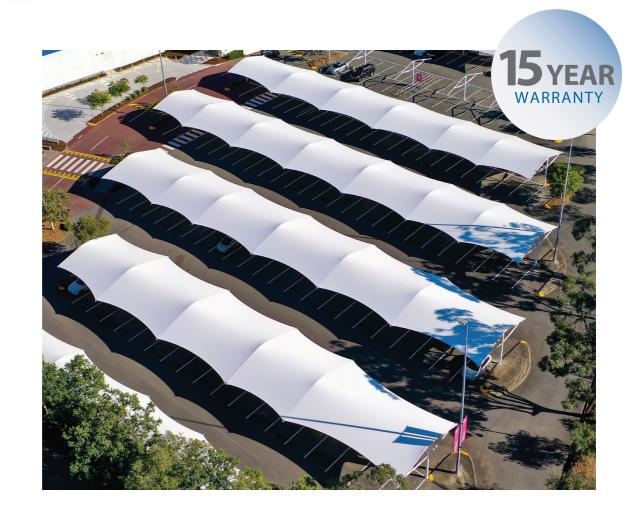

Bright White (958)

Valmex<sup>®</sup> Car Park Plus<sup>™</sup> has been developed exclusively by Mehler for the commercial car park market in Australia. Meeting all the technical requirements of the majority of retail clients, with an impressive 300cm width and backed by a 15-year warranty, designed to perform in rugged Australian conditions.